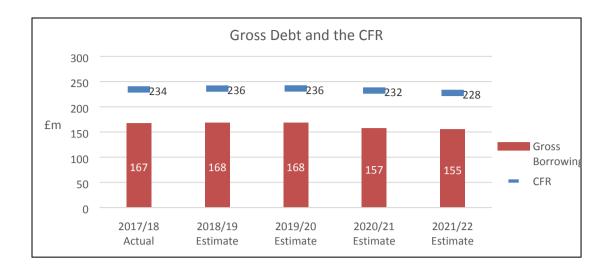

#### 7. Gross Debt and the Capital Financing Requirement

7.1. This prudential indicator is used to ensure that the authority does not borrow in advance of need. If the authority borrowed in advance of need then the net position would be negative – i.e. borrowing greater than the CFR. The chart below illustrates that the Council is not intending to borrow in advance of need, and that there is a significant level of "under borrowing".

| Gross Debt and the CFR   | 2017/18 | 2018/19  | 2019/20  | 2020/21  | 2021/22  |
|--------------------------|---------|----------|----------|----------|----------|
|                          | £m      | £m       | £m       | £m       | £m       |
|                          | Actual  | Estimate | Estimate | Estimate | Estimate |
| CFR                      | 234.487 | 236.141  | 236.414  | 232.241  | 227.534  |
| Gross Borrowing          | 167.272 | 168.085  | 168.471  | 157.031  | 155.104  |
| Under / (Over) Borrowing | 67.215  | 68.055   | 67.942   | 75.210   | 72.430   |